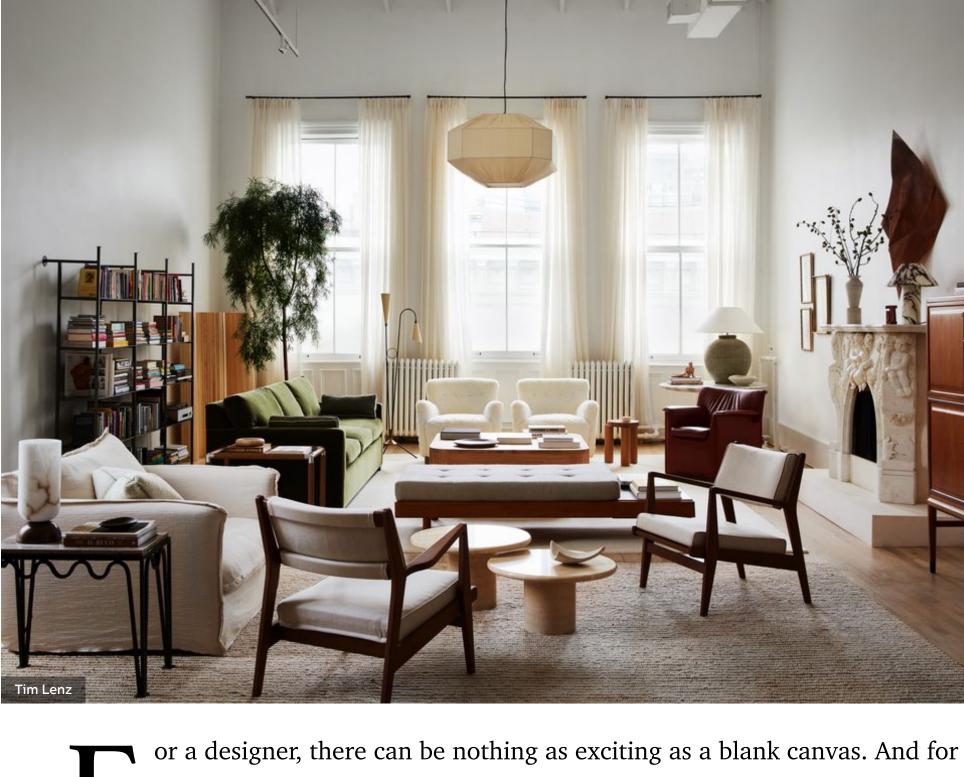

## Designer Nicholas Obeid brings a vacuous New York apartment down to size with scale-taming furnishings and artful layers.

**SEEING ALL OVER** 

**INSTAGRAM** 

product and interior designer Nicholas Obeid, there was no better opportunity to start from scratch than with a 2,800-square-foot loft in a prewar building in New York's SoHo neighborhood, complete with 16-foot-high ceilings, towering windows, and stark white walls. But there is also such a thing as too blank. The biggest challenge with this project, commissioned by a book-loving couple who work in finance, was making sure that

the apartment, with its vacuous spaces and absence of preexisting architectural details (save for a lone cherub-covered stone mantel), felt like a home and not a warehouse or a furniture showroom. "I always say, it's about mindful mix," says Obeid, who spent seven years at Jonathan Adler before branching out on his own in 2018.

Lleva tus ideas a nuevos lugares. Planes de Adobe Creative Cloud desde 12,09 €/mes. Adobe

For Obeid, who worked with design firm EQPT Residences supporting logistics for the project, the first solution was to temper the large combined kitchen, living, and dining space with appropriately scaled pieces. That included a 105-inch custom sofa and a custom 50-inch-by-50-inch cocktail table in the living area. The oversized furnishings, he says, work to create a more intimate scale. In the same

room, Obeid created separate seating zones demarcated by rugs to help fill the

Then came the "mindful mix" Obeid talks about, including one-of-a-kind vintage pieces and artwork. In the living portion, he brought fluidity to the layout with soft

Tobia and Afra Scarpa for B&B Italia. Obeid added works from the Brooklyn

ceramist Natalie Weinberger and the sculptor Paul Morehouse, who made the

curves, like a folding screen by Alvar Aalto in a corner and a red leather chair by

sculpture over the fireplace mantel. The clients, meanwhile, brought some of their

Dining chairs by Casamidy (which happen to be made in the same town in Mexico where the clients were married) surround a custom