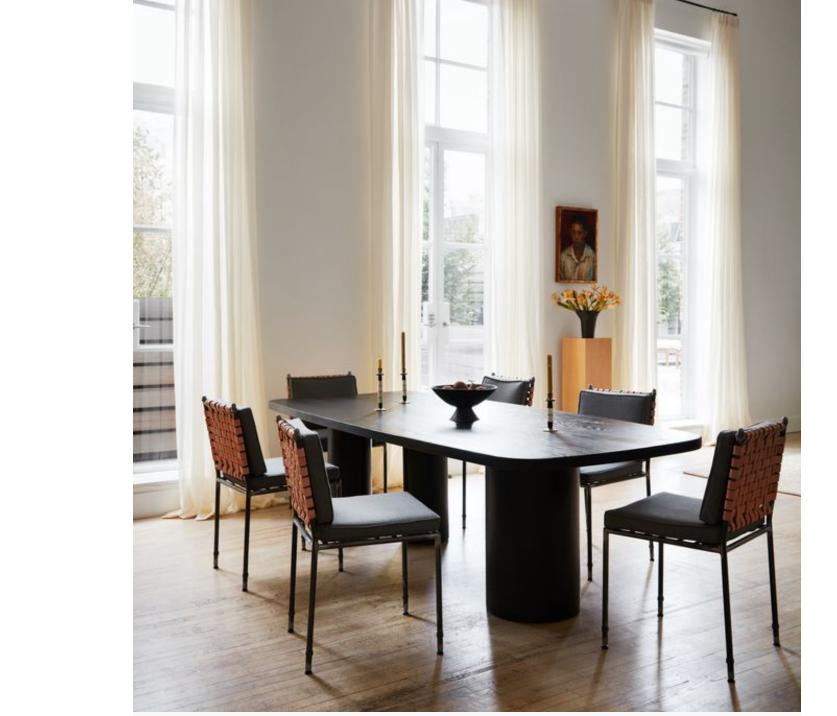

Unirse ahora

expanse and create different lounges. "It'll also help when my clients have cocktail parties to have different areas to mingle," he explains. The same strategy came into play for the dining space, which featured dramatic floor-to-ceiling windows. The custom blackened-oak dining table Obeid designed anchors the room with its grand size. "It feels organic and sort of soft and curvy," he said. A set of leather woven **Casamidy** dining chairs adds lightness to the vignette and—as a bonus—were made in the same small town in Mexico where the clients were married.

sculpture over the fireplace mantel. The clients, meanwhile, brought some of their

Dining chairs by Casamidy (which happen to be made in the same town in Mexico where the clients were married) surround a custom

dining table by Obeid. The painting is by Scott Kerr.

Tim Lenz

own pieces, including the Picasso lithographs seen in the living area. In other parts of the apartment, like the bedroom, Obeid sourced artwork from La Pera Projects a subscription service featuring a curated selection of art from established and emerging artists. ADVERTISEMENT - CONTINUE READING BELOW Adobe Creative Cloud Unirse ahora Lleva tus ideas a nuevos lugares. Other items were of Obeid's own design, including a floor lamp in an adjacent home office from his partnership in CB2 (this month, Obeid expanded the