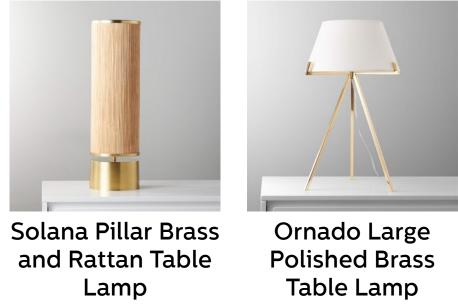

**TOUR THIS SOHO LOFT** 

Laurel Oak Wood Solana Cone Brass Slope White Ornado Black Credenza and Rattan Table Floor Lamp **Cement Side** Table Lamp cb2.com cb2.com \$1,699.00 \$299.00 cb2.com cb2.com

**SHOP NOW** 