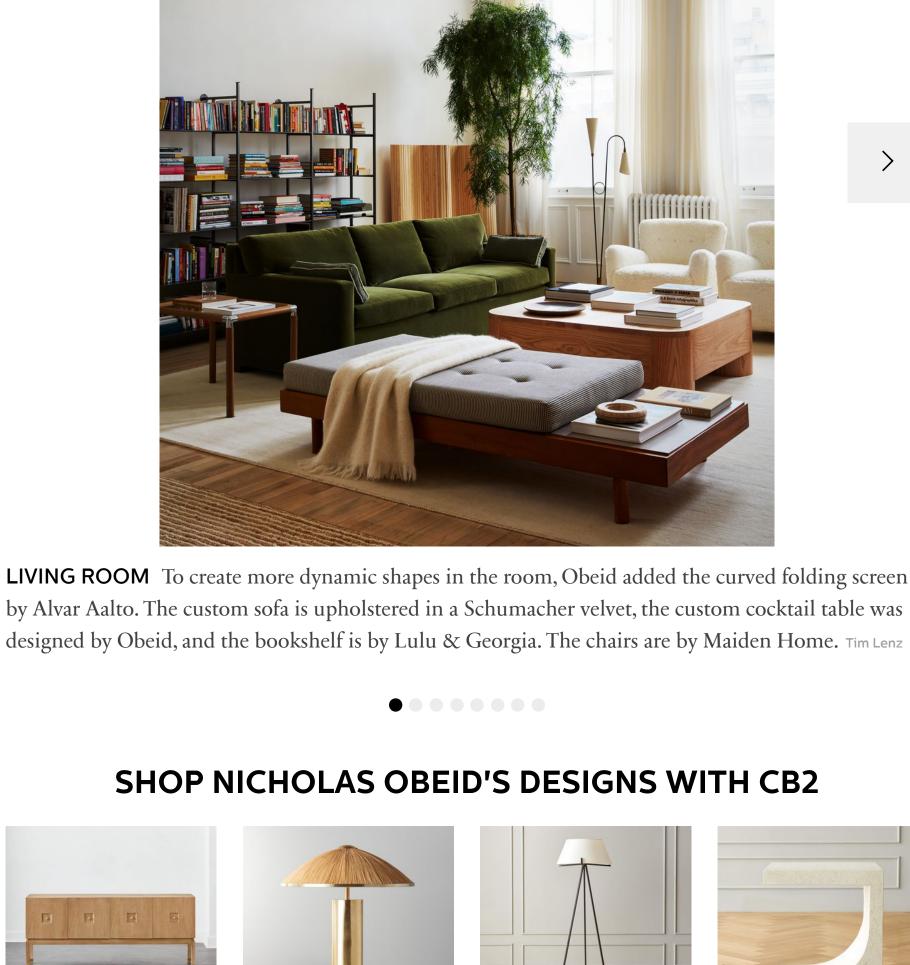

room, Obeid created separate seating zones demarcated by rugs to help fill the

Then came the "mindful mix" Obeid talks about, including one-of-a-kind vintage pieces and artwork. In the living portion, he brought fluidity to the layout with soft

Tobia and Afra Scarpa for B&B Italia. Obeid added works from the Brooklyn

ceramist Natalie Weinberger and the sculptor Paul Morehouse, who made the

curves, like a folding screen by Alvar Aalto in a corner and a red leather chair by

Lleva tus ideas a nuevos lugares. Planes de Adobe Creative Cloud desde 12,09 €/mes. Adobe

For Obeid, who worked with design firm EQPT Residences supporting logistics for the project, the first solution was to temper the large combined kitchen, living, and dining space with appropriately scaled pieces. That included a 105-inch custom sofa and a custom 50-inch-by-50-inch cocktail table in the living area. The oversized furnishings, he says, work to create a more intimate scale. In the same