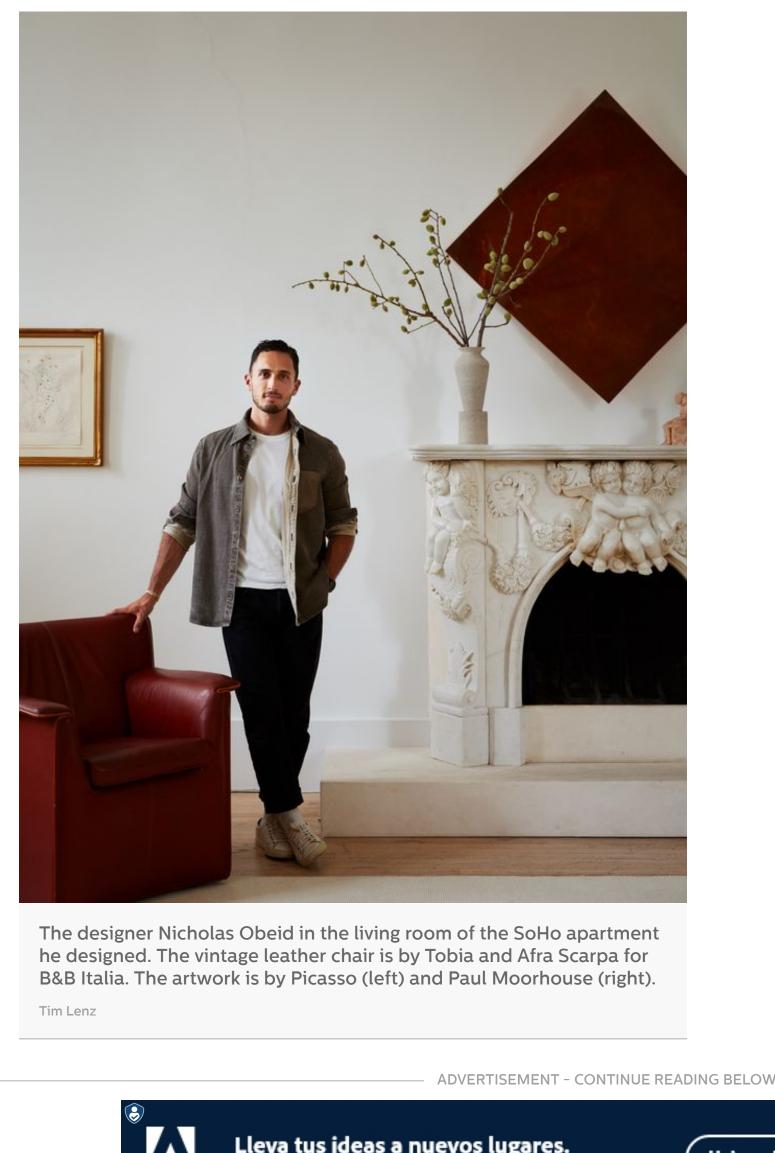

Tobia and Afra Scarpa for B&B Italia. Obeid added works from the Brooklyn

ceramist Natalie Weinberger and the sculptor Paul Morehouse, who made the

curves, like a folding screen by Alvar Aalto in a corner and a red leather chair by

sculpture over the fireplace mantel. The clients, meanwhile, brought some of their

Dining chairs by Casamidy (which happen to be made in the same town in Mexico where the clients were married) surround a custom

dining table by Obeid. The painting is by Scott Kerr.

Tim Lenz

own pieces, including the Picasso lithographs seen in the living area. In other parts of the apartment, like the bedroom, Obeid sourced artwork from La Pera Projects a subscription service featuring a curated selection of art from established and emerging artists. ADVERTISEMENT - CONTINUE READING BELOW Adobe Creative Cloud Unirse ahora Lleva tus ideas a nuevos lugares. Other items were of Obeid's own design, including a floor lamp in an adjacent home office from his partnership in CB2 (this month, Obeid expanded the